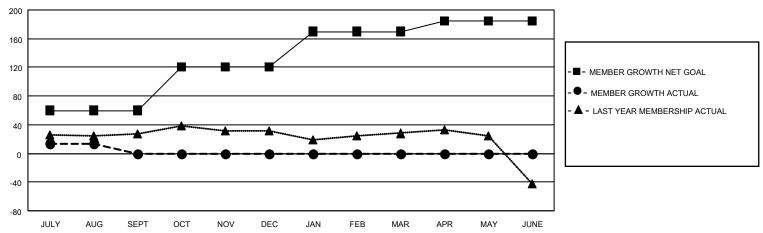

#### GOALS AND ACTUAL MEMBERS CUMULATIVE

| DROPPED CLUBS: 4 |   | 11 CLUBS OF 71 ADDED 1 OR<br>MORE NEW MEMBERS | GENDER DISTRIBUTION                 |              |  |
|------------------|---|-----------------------------------------------|-------------------------------------|--------------|--|
|                  |   | WORE NEW WEINBERS                             | MALE                                | 941 (62.73%) |  |
|                  |   |                                               | FEMALE 558 (37.20%)                 |              |  |
| DROPPED MEMBERS  |   |                                               | NON BINARY                          | 1 (0.07%)    |  |
| BROTT ED MEMBERO |   |                                               | PREFER NOT TO ANSWER                | 0 (0.00%)    |  |
| DECEASED         | 1 |                                               |                                     | (0.007.5)    |  |
| CLUB CANCELLED   | 0 | CLICK HERE FOR CUMULATIVE                     | TOTAL FAMILY UNIT MEMBERS 227       |              |  |
| OTHER            | 5 | MEMBERSHIP DATA                               |                                     |              |  |
| TOTAL            | 6 |                                               | FAMILY MEMBERS PAYING HALF DUES 120 |              |  |
|                  |   |                                               |                                     |              |  |